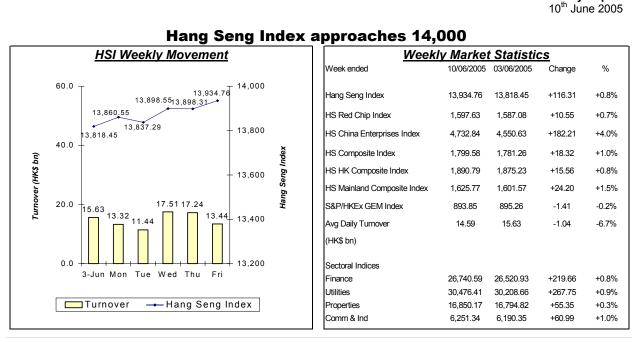

#### **Review & Outlook of Market Performance**

Investors kept assessing the outlook for future interest rate movements, after major banks in HK raised their mortgage rates by 25 basis points, citing rising fund costs in the territory. Nonetheless, Fed chairman Greenspan said before the US Congress that inflation remains "contained" in the US and the Fed would hike rates at "measured" pace, which somewhat helped ease investors' fear for a jump in rates locally. Over the week, Hang Seng Index gained 116.31 points or 0.8% to 13,934.76, with average daily turnover at HK\$14.6 billion.

Among 33 constituent stocks, port operators China Merchants and COSCO Pacific were two of the top three gainers, largely rebounding from recent weakness. MTRC surged to its four-year highs, following the railway operator's comments on its plan to invest in a subway project in Hangzhou city.

PetroChina shined and hit a fresh all-time high of HK\$5.5, after the oil giant said it will acquire from its parent CNPC's certain overseas assets via a 50-50 JV for US2.5 billion. The purchase should boost PetroChina's oil & gas reserve and production by 4.3% and 5.4%, respectively, and would have lifted the company's 2004 earnings by 1.03%. PetroChina, the top HSCEI-gainer, rallied 7.92% w-o-w to HK\$5.45.

Meanwhile, other H shares also finished higher, thanks to improved sentiments over China-related stocks after a rebound in the PRC stock market. The benchmark Shanghai Composite Index jumped more than 8% last Wednesday, on rumours that the government may support the battered stock market. However, BYD was an exception, tumbling 7.6% w-o-w to HK\$17.1, due to an investment downgrade. Yanzhou Coal also underperformed, as the IPO of its peer China Shenhua Energy only received lukewarm demand from investors. Overall, HSCEI reaped 4.0% to 4,732.84, thanks to the strong rally in PetroChina.